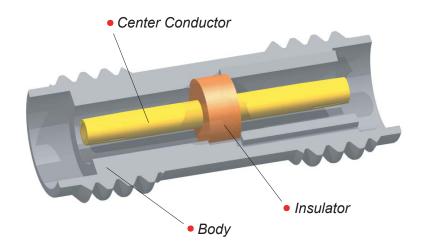

## The Structure Abridged Drawing of Precision Connector

## **Materials & Finish**

Body:Stainless Steel SU303, Polishing & Passivation

Center Conductor: Beryllium Copper Alloy C17300, Gold per MIL-G-4504

Insulator: PEI, PTFE